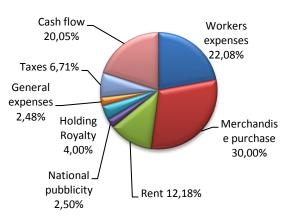

Other expenses

\* The size of 50 m² is on particular for Shopping centers with simple food court, if size is 90 m² is the standard to street stores. This dimensions must be considered as minimum.

| Investment Calculated | 50 m²     |         | 90 m²     |         |
|-----------------------|-----------|---------|-----------|---------|
| Calculated billing    | 443.300 € | 100,00% | 443.300 € | 100,00% |
| Workers expenses      | 97.886 €  | 22,08%  | 97.886 €  | 22,08%  |
| Merchandise purchase  | 132.990 € | 30,00%  | 132.990 € | 30,00%  |
| Rent                  | 30.000€   | 6,77%   | 54.000 €  | 12,18%  |
| National pubblicity   | 11.083 €  | 2,50%   | 11.083 €  | 2,50%   |
| Holding Royalty       | 17.732 €  | 4,00%   | 17.732 €  | 4,00%   |
| General expenses      | 10.993 €  | 2,48%   | 10.993 €  | 2,48%   |
| Taxes                 | 39.077 €  | 8,82%   | 29.733 €  | 6,71%   |
| Cash flow             | 103.539 € | 23,36%  | 88.883 €  | 20,05%  |

## Panfocaccia 90m²