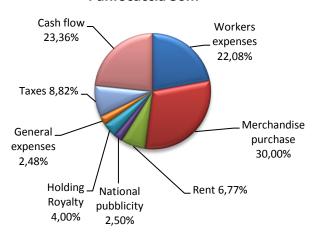

Other expenses

\* The size of 50 m² is on particular for Shopping centers with simple food court, if size is 90 m² is the standard to street stores. This dimensions must be considered as minimum.

| Investment Calculated | 50 m²     |         | 90 m²     |         |
|-----------------------|-----------|---------|-----------|---------|
| Calculated billing    | 443.300 € | 100,00% | 443.300 € | 100,00% |
| Workers expenses      | 97.886 €  | 22,08%  | 97.886 €  | 22,08%  |
| Merchandise purchase  | 132.990 € | 30,00%  | 132.990 € | 30,00%  |
| Rent                  | 30.000€   | 6,77%   | 54.000 €  | 12,18%  |
| National pubblicity   | 11.083 €  | 2,50%   | 11.083 €  | 2,50%   |
| Holding Royalty       | 17.732 €  | 4,00%   | 17.732 €  | 4,00%   |
| General expenses      | 10.993 €  | 2,48%   | 10.993 €  | 2,48%   |
| Taxes                 | 39.077 €  | 8,82%   | 29.733 €  | 6,71%   |
| Cash flow             | 103.539 € | 23,36%  | 88.883 €  | 20,05%  |

## Panfocaccia 50m²